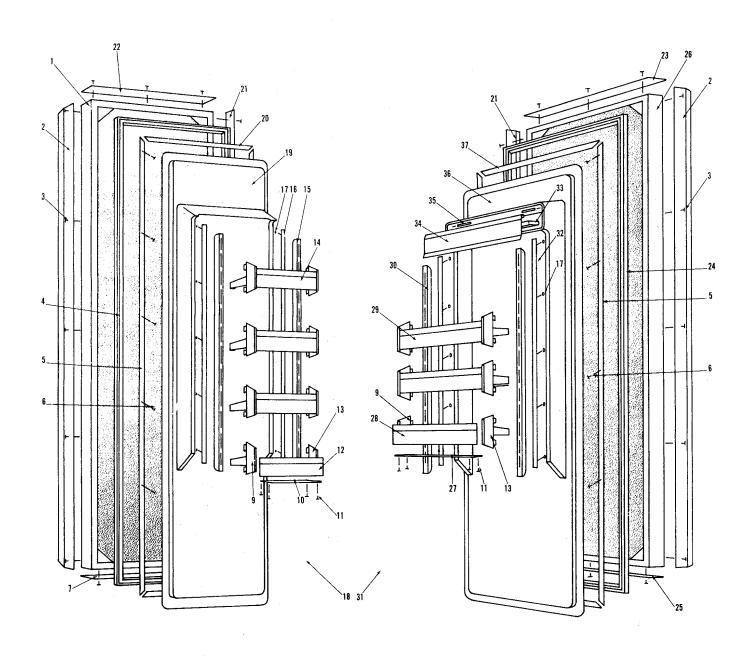

## 361 RFD DOORS

| Item # | Part #     | Description                                     | Item # | Part #             | Description                                       |
|--------|------------|-------------------------------------------------|--------|--------------------|---------------------------------------------------|
| 1      | 0-17052-0  | Freezer Door Shell                              | 19     | 0-18221-0          | Freezer Door Liner                                |
| ż      | 2-2126-01  | Door Handle, 67-7/8                             | 20     | 3-42-013-0         | Freezer Door Top & Bottom Gasket Retainer, 13.812 |
| 3      | 6-20-004-0 | Screw, #4-24 x 1/2 Truss Head                   | 21     | 2-2182-07          | Side Door Trim, 2.07 x 67-7/8                     |
| 4      | 3-21-013-0 | Freezer Door Gasket, 14.563 x 67.375            | 22     | 2-2182 <b>-</b> 10 | Freezer Top Door Trim, 2.07 x 14-7/8              |
| 5      | 3-42-026-0 | Gasket Retainer; Side, 66.875                   | 23     | 2-2182-08          | Refrigerator Top Door Trim, 2.07 x 19-3/8         |
| 6      | 6-20-041-0 | Screw. #8 x 1/2 Slot Head Hex                   | 24     | 3-21-012-0         | Refrigeration Door Gasket, 19.063 x 67.375        |
| 7      | 2-2182-11  | Freezer Bottom Door Trim, 2.07 x 14-7/8         | 25     | 2-2182-09          | Refrigerator Bottom Door Trim, 2.07 x 19-3/8      |
| ġ      | 3-60-022-2 | Left Side Door Shelf End Cap                    | 26     | 0-17051-0          | Refrigerator Door Shell                           |
| 10     | 2-8066-01  | Freezer Door Shelf Tray, 7.19                   | 27     | 2-8065-01          | Refrigerator Door Shelf Tray, 11.81               |
| Ĭ      | 6-20-039-0 | Screw, #6 x 3/8 T25 Pan Head                    | 28     | 2-8059-03          | Refrigerator Door Shelf Guard, 13-3/8             |
| į      | 2-8059-04  | Freezer Door Shelf Guard, 8-7/8                 | 29     | 4-33-015-0         | Refrigerator Door Shelf Assembly, 14-1/8          |
| 13     | 3-60-022-1 | Right Side Door Shelf End Cap                   | 30     | 2-2145-05          | Refrigerator Door Shelf Ladder, 35                |
| 14     | 4-33-016-0 | Freezer Door Shelf Assembly, 9-5/8              | 31     | 4-13-047-0         | Complete Refrigerator Door Assembly               |
| 15     | 2-2145-07  | Freezer Door Shelf Ladder, 35-5/16              | 32     | 4-15-020-0         | Refrigerator Door Shelf Ladder Holder Asmb., 33.5 |
| 16     | 4-15-020-0 | Freezer Door Shelf Ladder Holder Assembly, 33.5 | 33     | 3-44-001-0         | Butter Dish                                       |
| 17     | 6-15-032-0 | Nut. #8-32 Pal (D0832075)                       | 34     | 3-48-032-0         | Dairy Door, 4.875 x 13.375                        |
| 18     | 4-13-053-0 | Complete Freezer Door Assembly                  | 35     | 3-42-005-0         | Butter Door Rod, 3/16 x 2                         |
| .5     | 330 0      | Annih rana i ranati anni rinnama ()             | 36     | 0-18215-0          | Refrigerator Door Liner                           |
|        |            |                                                 | 37     | 3-42-016-0         | Refrigerator Top & Bottom Gasket Retainer, 18.250 |